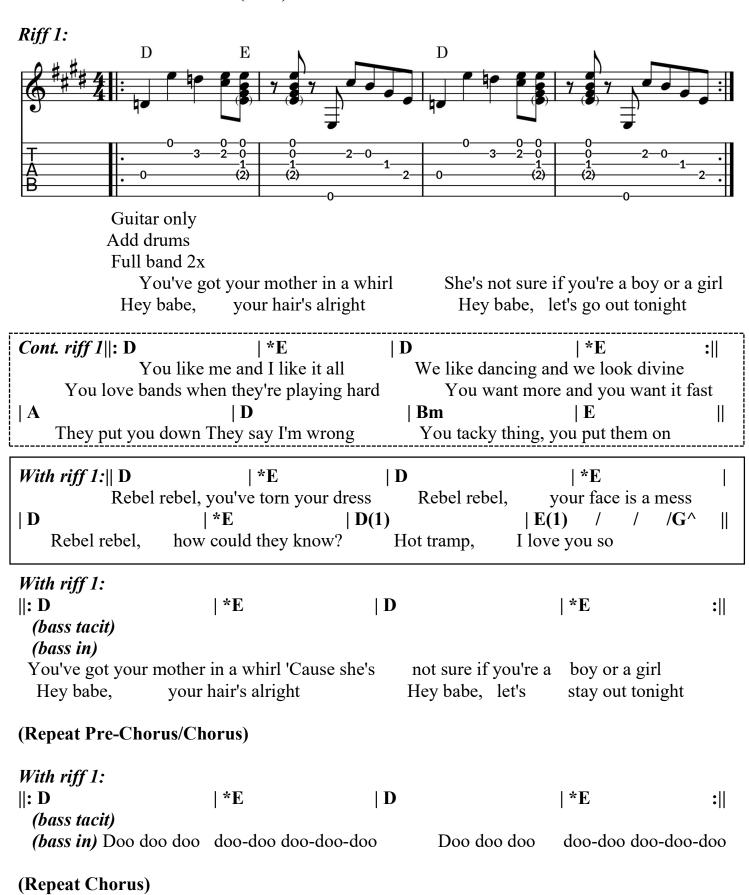

## **Rebel Rebel – David Bowie (1974)**

Instructor: Jacob Sweet

| With riff 1:                                                                                |                      |                     |                   |               |        |
|---------------------------------------------------------------------------------------------|----------------------|---------------------|-------------------|---------------|--------|
| : D                                                                                         | *E                   | <b>D</b>            | * <b>F</b>        | E             | :      |
| You've torn your dress, your face is a mess You can't get enough, but enough ain't the test |                      |                     |                   |               |        |
| transmission and you                                                                        | ır live wire You go  | t your cue line     | e and a handful o | f ludes You v | vanna  |
| be there when they                                                                          | count up the due     | es And I love you   | r dress           | You'r         | re a   |
| juvenile success                                                                            | Becaus               | se your face is a m | ness              |               | So     |
| how could they know?                                                                        | ?                    | I said, how cou     | ld they know?     | So what y     | you    |
| wanna know?                                                                                 | Calamity's child, cl | ni-chile, chi-chile | Where'd you wan   | nna go? What  | can I  |
| do for you? Looks like                                                                      | you've been there    | too 'Cause you've   | torn your dress   | And           | l your |
| face is a mess                                                                              | Oc                   | oh, your face is a  | mess              | Ooh, ooh,     | so     |
| how could they know?                                                                        |                      | How could           | they know?        |               |        |
| D   *E                                                                                      | <b>D!</b>            |                     |                   |               |        |